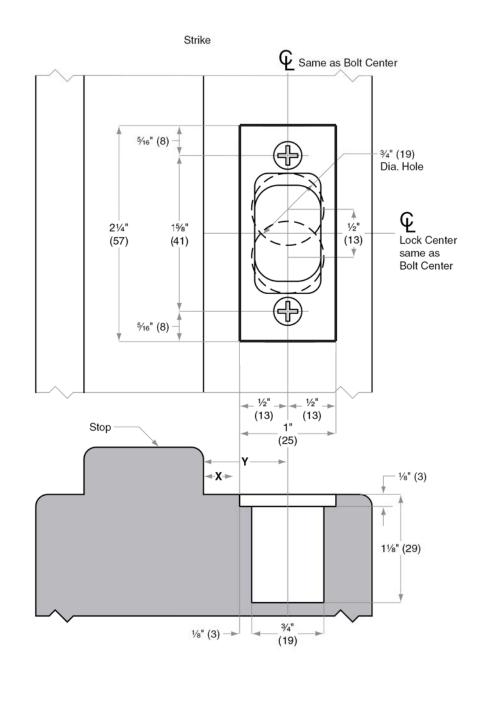

1. Dimensions of X and Y are dependent on the door thickness.

2. Strike is for use with 1" (25mm) throw deadbolt functions.

3. When using door silencers, strike location on frames must be adjusted to its thickness.

| CAL-ROYAL<br>PRODUCTS, INC. | 6605 Flotilla St.<br>City of Commerce<br>CA 90040 USA<br>Tel: (323) 888-6601<br>FAX: (323) 888-6699<br>Website: cal-royal.com<br>Email: sales@cal-royal.com | ITEM NO.: | DESCRIPTION: |                                      |     | SCALE: |
|-----------------------------|-------------------------------------------------------------------------------------------------------------------------------------------------------------|-----------|--------------|--------------------------------------|-----|--------|
|                             |                                                                                                                                                             | DBS1214SC | DEADBOLT S   | STRIKE, SQUARE CORNER<br>1" x 2-1/4" |     | 1:1    |
|                             |                                                                                                                                                             | PAGE:     | UNIT:        | VERSION:                             | BY: |        |
|                             |                                                                                                                                                             | 1 of 1    | inches (mm)  | ver.1.0 rev. 04/14                   |     | adg    |